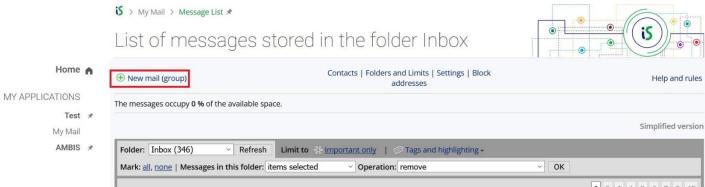

## How the inbox looks like:

|    |                           |                                                                  | <b>1</b> 2 3 4 5 | 6 7 8 Al   |
|----|---------------------------|------------------------------------------------------------------|------------------|------------|
|    | 🔆 Sender v   ۸            | 🖉 -Subject 🔻   ۸    Threads v   ۸                                | Date V 🗛         | Size v   ۸ |
| Т  | Informační systém AMBIS   | 🕫 Úřadovna IS AMBIS: Rozeslání k připomínkám (Opatření rektorky) | Tue 14. 2.       | 1,6 KB     |
| NT | 👫 Informační systém AMBIS | 🕫 Úřadovna IS AMBIS: Uzavřít spis                                | Wed 8. 2.        | 1,1 KB     |
| NT | 👫 Informační systém AMBIS | 🗇 Úřadovna IS AMBIS: Předání spisu studentovi před uzavřením     | Wed 8. 2.        | 1,6 KB     |
| NT | 🎋 Informační systém AMBIS | 🗇 Úřadovna IS AMBIS: Uzavřít spis                                | Wed 8. 2.        | 1,1 KB     |
|    | Informační svstém AMBIS   | Úřadovna IS AMRIS: Uzavřít snis                                  | Wed 8 2          | 11KB       |