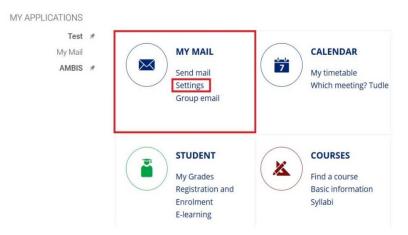

## **My Mail**

The Information System (IS) houses a mail server facilitating communication within the University. Every user has his/her own **IS mailbox**, which can be accessed via the **My Mail** app.

Provided you use a reliable email account outside the Information System, you can have your mail forwarded to that account.

In the Settings you can enter your private email address to which emails will be forwarded: