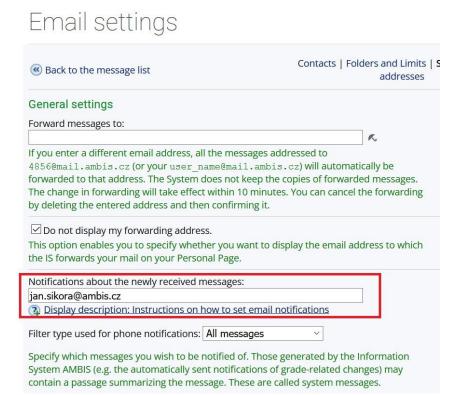

Provided you use a reliable email account outside the Information System, you can have your mail forwarded to that account.

In the Settings you can enter your private email address to which emails will be forwarded: